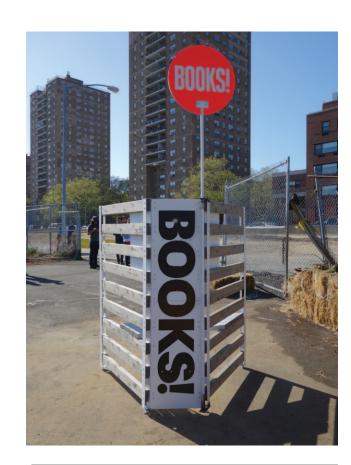

Little Free Library Pier 42, Manhattan, New York City May, 2013

Shannon Harvey Adam Michaels Levi Murphy

1/2

| В. |    |   |   | Α. |   |   |     |   |
|----|----|---|---|----|---|---|-----|---|
| 0  | C. | 0 | 0 |    | 0 |   | 0 0 |   |
| _  |    | _ |   |    |   |   |     |   |
| 0  |    | 0 | 0 |    | 0 |   | 0   |   |
| 0  |    | 0 | 0 |    | 0 |   | 0   |   |
| 0  |    | 0 | 0 |    | 0 | 0 | 0   |   |
| 0  |    | 0 | 0 |    | 0 |   | 0 0 |   |
| _  |    | _ |   |    |   |   |     |   |
| 0  |    | 0 | 0 |    | 0 |   | 0   |   |
| 0  |    | 0 |   |    | 0 |   | 0   |   |
| 0  |    | 0 |   |    | 0 | 0 | 0   |   |
| 0  |    | 0 | 0 |    | 0 |   | 0 0 |   |
| 0  |    |   |   |    |   |   |     |   |
| 0  |    | 0 | 0 |    | 0 |   | 0   |   |
| 0  |    | 0 |   |    | 0 |   | 0   |   |
| 0  |    | ٥ | 0 |    | 0 | 0 | 0   | ı |

|   | #   | component | dimension        | material            | finish                                       |
|---|-----|-----------|------------------|---------------------|----------------------------------------------|
| Α | 1   | Spine     | 15 in X 60 in    | heavy grade metal   | white spray-paint with black stencil         |
| В | 4   | Supports  | 2.5 in X 60 in   | heavy grade metal   | white spray-paint                            |
| С | 18  | Walls     | 2X4 — 58 in long | wood                | exterior: grey stain / interior: white paint |
| D | 108 | Hardware  | 1 1/2 in         | steel Chicago screw | none                                         |