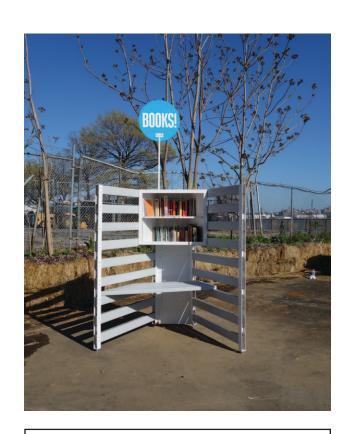

|   | #  | component               | dimension                                 | material                 | finish                                                 |
|---|----|-------------------------|-------------------------------------------|--------------------------|--------------------------------------------------------|
| E | 1  | Cabinet—<br>Shelf       | 15 in (back) 25 in (front) X 15 in (deep) | wood                     | white spray-paint                                      |
| F | 2  | Cabinet—<br>Top+Bottom  | 18 in (back) 28in (front) X 15 in (deep)  | 22 grade metal           | white spray-paint with corner bend at 1.5 in from edge |
| G | 2  | Cabinet—<br>Side Panels | 22 in X 18 in                             | 22 grade metal           | white spray-paint with corner bend at 1.5 in from edge |
| Н | 2  | Cabinet—<br>Doors       | 22 in X 15 in                             | plexiglass               | 2in circles — routered                                 |
| I | 4  | Seat                    | 2X4s — 18 in                              | wood                     | grey stain — cut to fit                                |
| J | 16 | Hardware                | 1 1/2 in                                  | steel Chicago screws     |                                                        |
| K | 1  | Sign                    | 20 in diameter                            | wood                     | spray paint with stencil                               |
| L | 1  | Sign—Post               | 96 in                                     | 0.5 in square metal tube | none                                                   |
| М | 2  | Sign                    | 1.5 in X 3 in                             | metal                    | attach with chicago screws                             |

L.

Little Free Library Pier 42, Manhattan, New York City May, 2013

Shannon Harvey Adam Michaels Levi Murphy

2/2